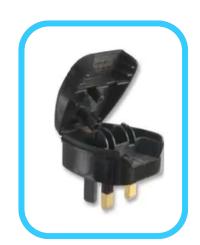

## Converter Plug Euro 2 Pin to UK Black, 5A

## **Specification**

- Enables manufacturers to supply imported appliances with 2-pin moulded-on Euro plugs
- High quality construction with stylish design
- External fuse access 5A fuse fitted
- Cannot be plugged in without the lid being closed and fully screwed down
- Designed to BS5733 and ASTA approved standards