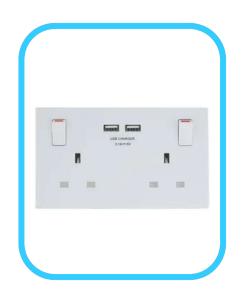

## **13A Switched Double Socket with USB**

SH15033

## Application:

Moulded socket with USB charger capability, ideal for charging iPad, iPhone, tablets, mobiles, cameras and more.

## Specification

- 2-Gang switched socket with outboard rockers
- 2x Type A USB sockets 3.1A total output, 5V
- Stylish modern profile
- Covers to conceal fixing screws
- Colour-coded terminals with backed out captive screws for easy installation
- Twin earth fitted as standard
- Ideal for retrofit, fits 25mm box
- USB charger stand-by power mode when not in use