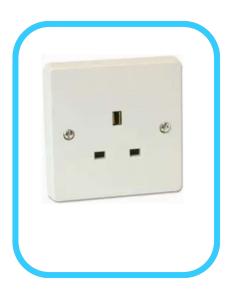

## 13A Unswitched Socket 1 Gang White

Code:SH11875

## Specification

- 1 gang 13A unswitched socket
- White moulded surface mount
- BS 1363
- Large capacity tunnel type terminals for easy wiring
- Shallow back protection for ease of installation in a 25mm deep box
- Two earth terminals for where high integrity earthing is necessary
- Dimensions: 86x86mm