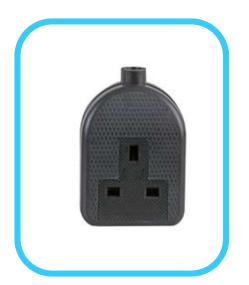

# **Rubber Trailing Socket 13A 250V**

#### **Specification**

Connector Type A : UK Mains

Current Rating : 13A

Voltage Rating: 250V AC

Approval Category : BS1363/A

Dimensions and images may differ from those shown

Datasheet Ref: Rubber Trailing Socket

Issue: 1

Page 1 of 1

This data sheet remains the property and copyright of C & C Cables Limited and the information contained within this document must not be copied or reproduced without the permission, in writing, from C & C Cables Limited. All information contained within this data sheet was correct at time of creation but may be subject to change without prior notice.