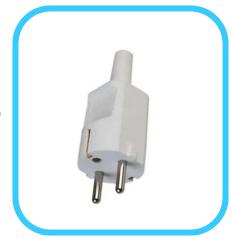

## Rewireable Schuko Plug, Side Entry,

## 16A

## **Specification**

A rewireable 'Schuko' plug which incorporates a dual-earthing system for use across the majority of Europe.

• VDE approved and designed to DIN49441 and CEE7 sheet IIII

• Housing: Polyamide UL94V-0

· Contacts: Brass, nickel plated

• Terminations: 3x 1.50mm

Approvals: Complies to:

## Code Table:

| Code    | Description                                    |
|---------|------------------------------------------------|
| SH07000 | Rewireable Schuko Plug, Side Entry, 16A, White |
| SH16729 | Rewireable Schuko Plug, Side Entry, 16A, Black |