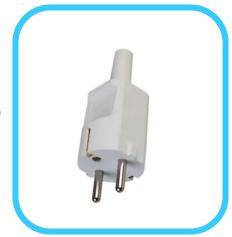

## Rewireable Schuko Plug, Top Entry,

## 16A

## **Specification**

A rewireable 'Schuko' plug which incorporates a dual-earthing system for use across the majority of Europe.

VDE approved and designed to DIN49441 and CEE7 sheet IIII

• Housing: Polyamide UL94V-0

· Contacts: Brass, nickel plated

• Terminations: 3x 1.50mm

Approvals: Complies to:

## Code Table:

| Code    | Description                                   |
|---------|-----------------------------------------------|
| SH07001 | Rewireable Schuko Plug, Top Entry, 16A, Black |
| SH16730 | Rewireable Schuko Plug, Top Entry, 16A, White |