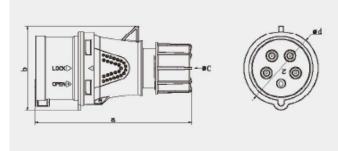

#### **Dimension:**

| а                      | 124   |
|------------------------|-------|
| b                      | 58    |
| С                      | 15.5  |
| d                      | 51    |
| Cable                  | 1~2.5 |
| size(mm <sup>2</sup> ) | 1~2.0 |