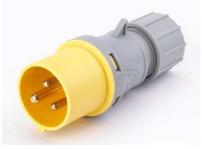

## **IS1015RQW**

PLUG 16A 110V 2P+E YELLOW

#### **Specification:**

Number of Pole: 2P+E Rated Voltage: 110V~130V Rated Current: 16A IP-Class: 44 Position of Earth Contact: 4H Color: Yellow