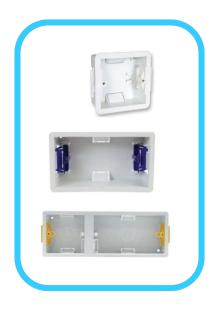

# **Dry Lining Box**

### **Specification**

- Ideal for flush mounting
- Allows two 1 gang switches to be mounted side by side

•

#### **Code Table:**

| Code    | Description                     | No. Of |
|---------|---------------------------------|--------|
|         |                                 | Gangs  |
| A812    | Single Dry Lining Box,35mm      | 1 Gang |
| A814    | Single Dry Lining Box,47mm      |        |
| A813    | Double Dry Lining Box,35mm      |        |
| SH10205 | Double Dry Lining Box,47mm      | 2 Gang |
| A815    | Dual (1+1) Dry Lining Box, 35mm |        |
| A816    | Dual (1+2)Dry Lining Box,35mm   | 3 Gang |