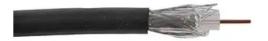

## RG6U Satellite Cable Black 100m

## **Specification:**

- 1.00mm Conductor
- 5-Cell, semi-air spaced dielectric
- Braided copper and aluminium foil screen
- CPR Cat Eca
- Coaxial Cable Type: RG6
- Wire Gauge: 20AWG
- Conductor Area CSA: 0.82mm²
- Impedance: 75ohm
- Reel Length (Imperial): 328.08ft
- Reel Length (Metric): 100m
- Jacket Colour: Black
- Jacket Material: PVC
- Conductor Material: Copper Coated Steel
- No. of Max Strands x Strand Size: Solid
- External Diameter: 6.5mm