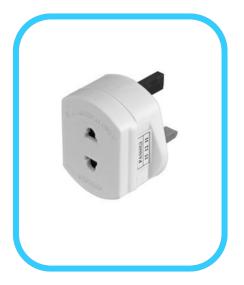

## **Shaver Adaptor 1A White**

## Specification

- Convert From: 2-Pin Shaver Plug
- Convert To: UK Plug
- Current rating : 1A
- Voltage : 240V AC
- Colour : White