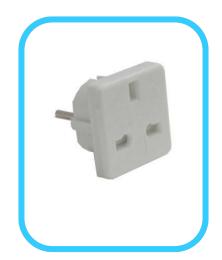

## **UK to Euro 2 Pin Travel Adaptor**

## **Specification**

- Converts from 3-pin UK socket to Euro (Schuko) 2-pin plug
- Rated 250V, 10A
- Standards: BS5733